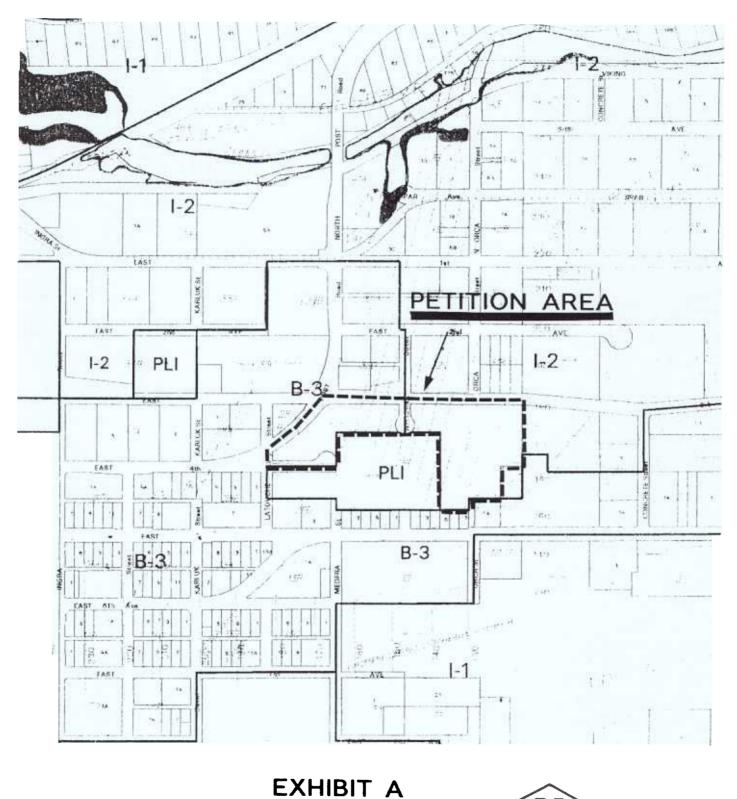

|                                 |                                                       |
|                                         | W South                                                                                                                                         | (00 000 ± 00 000 0)             |                                                       |
| (99-002 & 99-002-2)<br>(003-075-55, 57) |                                                                                                                                                 |                                 |                                                       |

Submitted by:

Chairman of The Assembly at the

## 99 002/99-002-2 REZONING